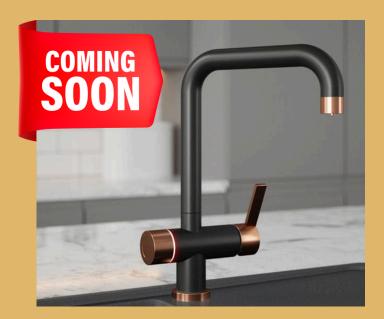

### STH WESTCO INSTANT HOT WATER TAPS

Designed to help plumbing and heating merchants meet the evolving needs of their customers, STH Westco, a leader in heating and plumbing products, has expanded its portfolio with a new line of instant hot water taps.

Offering rapid 60-second reheat for immediate hot water, these cutting-edge taps, are set to prove popular with installers and homeowners looking for something sophisticated and cost-effective in their kitchen designs.

For all the latest product updates on this new product range register to our newsletter!