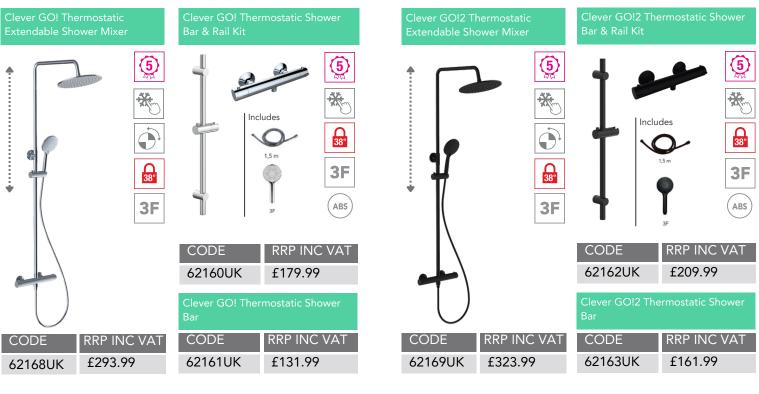

#### Unveiling Cutting-Edge Thermostatic Our Shower Systems & Mixers.

Available in both striking chrome and robust black finishes, our product will seamlessly integrate into your inventory, presenting a perfect blend of functionality and aesthetics. Elevate your customers' bathroom experiences with a reliable and stylish solution that embodies modern plumbing excellence.